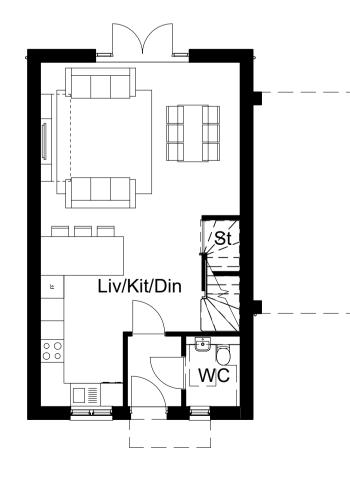

#### Floor Plans

#### Ground Floor

cases.

The contractor is responsible for checking dimensions, tolerances and references. Any discrepancy to be verified with the Architect before proceeding with the works. Where an item is covered by drawings to different scales the larger scale drawing is to be worked to.

All intellectual property rights reserved.

Bed 1 Bed 3 Bath St Bed 2