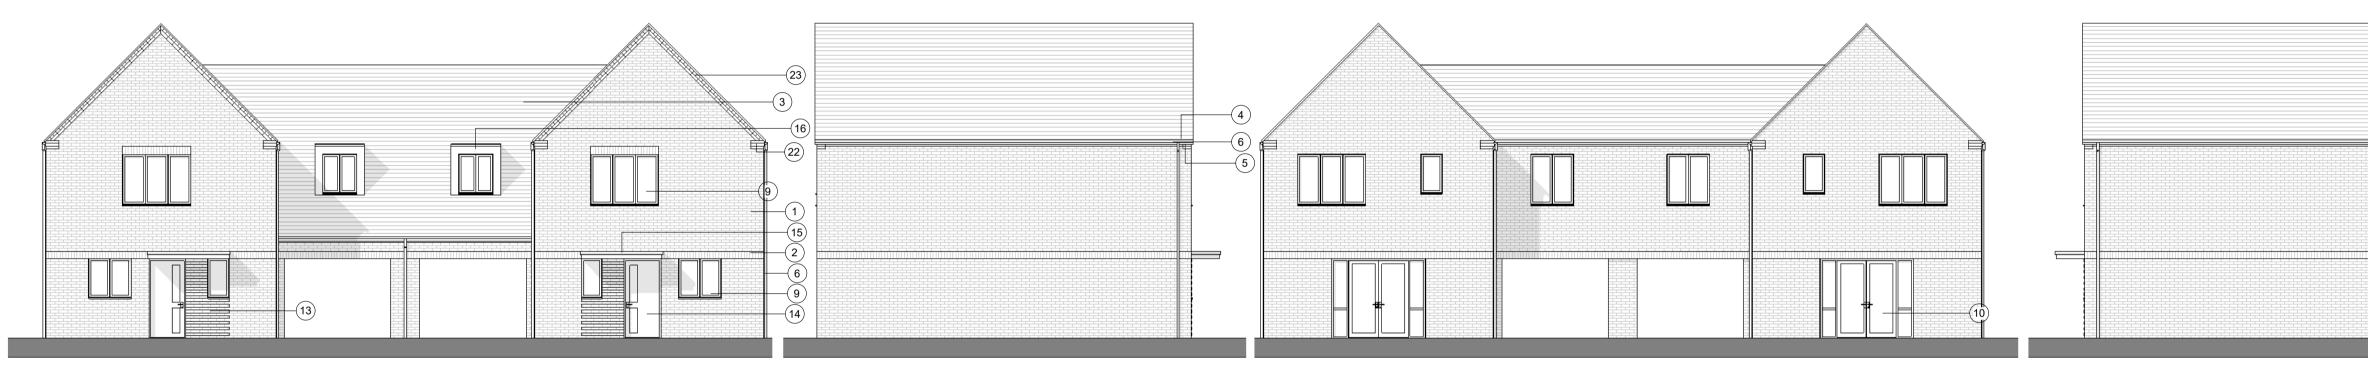

# Front Elevation

Left Elevation

#### **Rear Elevation**

**Right Elevation** 

| Rev | Date     | Description                                                    | Dwn | Ckd | Drawn      | JDC          |
|-----|----------|----------------------------------------------------------------|-----|-----|------------|--------------|
| 4   | 18.01.22 | Keynote updated, elevation amended following comments from U&C |     |     | Charlesd   |              |
| 5   | 25.01.22 | Drawings updated, issued for planning                          | JDC | IBB | Checked    | IBB          |
| 6   | 23.03.22 | Drawings updated following comments from UD officer            | JDC | IBB | Data       | 10 11 0001   |
| 7   | 12.04.22 | Drawings updated following comments                            | JDC | IBB | Date       | 12.11.2021   |
| 8   | 27.03.23 | Dwellings updated following comments                           | JDC | IBB | Scale @ A1 | As indicated |

### Key Legend

Key Value Material

| 1  | 1 Facing stock brick - see Materials Plan, drawing number 2011 for colour reference                                                                         |  |
|----|-------------------------------------------------------------------------------------------------------------------------------------------------------------|--|
| 2  | Brick soldier banding detail at 2100mm around entire ground floor level - see Materials Plan, drawing number 2011 for colour reference                      |  |
| 3  | <ul> <li>Artificial slate/ grey tiles/ dark red tiles - see Roof</li> <li>Materials Plan, drawing number 2012 for material and colour reference.</li> </ul> |  |
| 4  | Clipped/ parged verge                                                                                                                                       |  |
| 5  | Fascia board at clipped eaves. Colour: black                                                                                                                |  |
| 6  | PVCu rainwater gutter and downpipes. Colour: black                                                                                                          |  |
| 9  | Side-hung casement windows, PVCu. Colour: Dark Grey                                                                                                         |  |
| 10 | Rear door and window set, PVCu. Colour: Dark Grey                                                                                                           |  |
| 13 | Projecting brick detail                                                                                                                                     |  |
| 14 | Front door                                                                                                                                                  |  |
| 15 | Flat porch canopy structure. Colour: Dark Grey                                                                                                              |  |
| 16 | Flat roof dormer window. Colour: Dark Grey                                                                                                                  |  |
| 22 | Brick corbel - see Principle Materials Plan, drawing number 2011 for colour reference                                                                       |  |
| 23 | Two course brick dentil - see Principle Materials Plan, drawing number 2011 for colour reference                                                            |  |