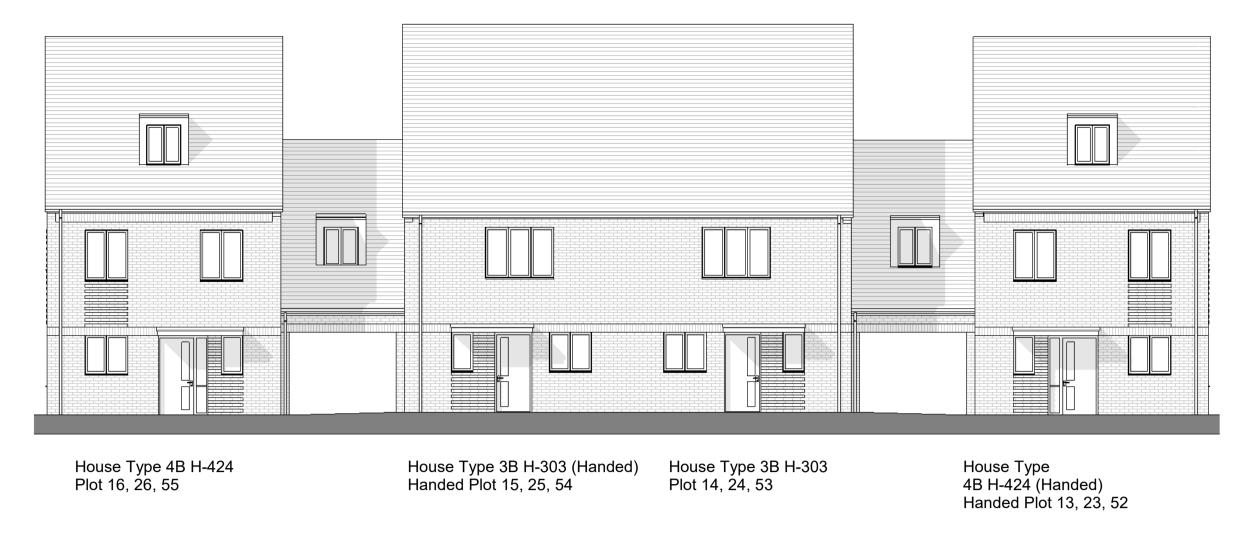

# House Type 3B H-303 Plot 116

House Type 3B H-303 Handed Plots 115

# Front Elevation

Left Elevation

#### **Rear Elevation**

**Right Elevation** 

| Rev | Date     | Description                                                    | Dwn | Ckd | Drawn      | JDC          |
|-----|----------|----------------------------------------------------------------|-----|-----|------------|--------------|
| 4   | 18.01.22 | Keynote updated, elevation amended following comments from U&C |     |     | Charlesd   |              |
| 5   | 25.01.22 | Drawings updated, issued for planning                          | JDC | IBB | Checked    | IBB          |
| 6   | 23.03.22 | Drawings updated following comments from UD officer            | JDC | IBB | Data       | 10 11 0001   |
| 7   | 12.04.22 | Drawings updated following comments                            | JDC | IBB | Date       | 12.11.2021   |
| 8   | 27.03.23 | Dwellings updated following comments                           | JDC | IBB | Scale @ A1 | As indicated |

#### Wintringham Phase 6

3B House - 303 Stonebond House Types